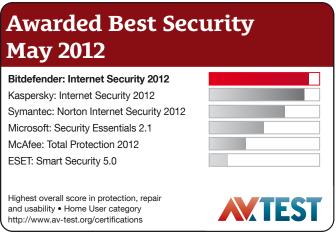

#1 Ranked Antivirus Technology\*

\*#1 ranking based on reviews from AV Test, AV Comparatives, CNET Downloads, PC Welt, Expert Reviews and many more.