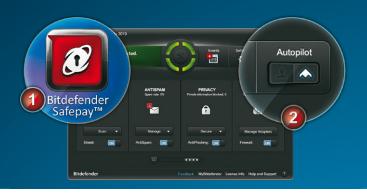

#### Bitdefender Autopilot™

Quietly makes all the security related decisions for you - allowing you to play, watch movies, or simply enjoy your PC without interruptions or slowdowns.

#### New! Bitdefender Safepay™

Keeps hackers at bay by automatically opening all your e-banking and e-shopping pages in a separate iron-clad, secure browser.